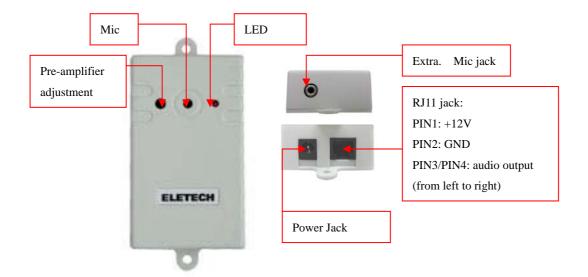

## VCU-100 Concealed Microphone

The VCU-100 consists of a highly sensitive microphone and a pre-amplifier. It is an option for the voice loggers and usually used in conjunction with a video camera in security monitoring applications. The gain of the pre-amplifier is adjustable in order to obtain the best recording quality under all situations.

## Specifications:

| Supply Voltage               | DC 9V $\sim$ 15V (Recommend 12V) |
|------------------------------|----------------------------------|
| Typical Operating Current    | 1.5mA                            |
| Operating Temperature        | -20°C ~ 70°C                     |
| Frequency Response           | 220Hz $\sim$ 5800Hz              |
| Signal-to-noise ratio        | 40dB                             |
| Sensitivity:                 | -63dB                            |
| Directional characteristics: | Omnidirectional                  |
| Preamplifier                 | $40 \sim 60$ dB                  |
| Output impedance             | 20ΚΩ                             |